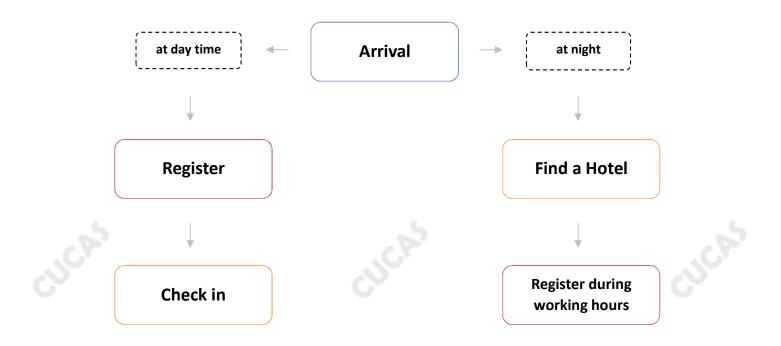

#### CHECK IN INFORMATION

DATE/PERIOD: Registration dates indicated on the admission notice

Check in before the registration date/period? Allowed

24 hrs on duty? -No

If you arrive at the university on weekends or after 5:00PM, we recommend you to book a hotel first.

### **Check-in Procedures**

### **REGISTER** at:

KUST

School of International Education Room 310, International Building, School of International Education, Lianhua Campus,

### **CHECK IN at:**

Student Dormitory of Lianhua Campus, KUST, Sujiatuo

CUCAS's Guide for Check-in

### Hotels